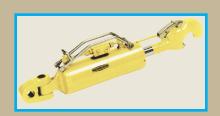

The WALTERSCHEID TRACTOR ATTACHMENT SYSTEM (TAS) has radically changed farming, and is today part of the standard equipment used by all leading tractor manufacturers.

Upgrade your tractor with the system that now includes a broader range of products that include LOWER LINK HOOKS and STABILISERS, HYDRAULIC and MANUAL TOP LINKS.