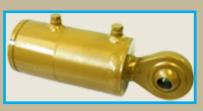

The WALTERSCHEID TRACTOR ATTACHMENT SYSTEM (TAS) has radically changed farming, and is today part of the standard equipment used by all leading tractor manufacturers.

Upgrade your tractor with the system that now includes a broader range of products that include LOWER LINK HOOKS and STABILISERS, HYDRAULIC and MANUAL TOP LINKS.

The WALTERSCHEID TRACTOR ATTACHMENT SYSTEM (TAS) provides maximum operator safety, quick and effortless connection with the flexibility and choice of a range of TOP LINK SYSTEMS.

For further information and detailed brochure contact your local AG dealer or call **WALTERSCHEID** on **(03) 9580 7300 today!** 