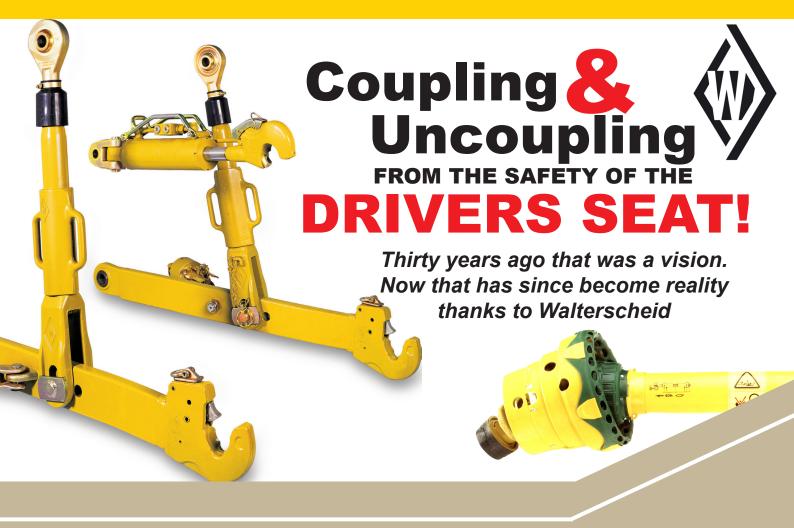

The WALTERSCHEID TRACTOR ATTACHMENT SYSTEM (TAS) has radically changed farming, and is today part of the standard equipment used by all leading tractor manufacturers.

Upgrade your tractor with the system that now includes a broader range of products that include LOWER LINK HOOKS and STABILISERS, HYDRAULIC and MANUAL TOP LINKS.

The WALTERSCHEID TRACTOR ATTACHMENT SYSTEM (TAS) provides maximum operator safety, quick and effortless connection with the flexibility and choice of a range of TOP LINK SYSTEMS.

For further information and detailed brochure contact your local AG dealer or call **WALTERSCHEID** on **(03) 9580 7300 today!** 